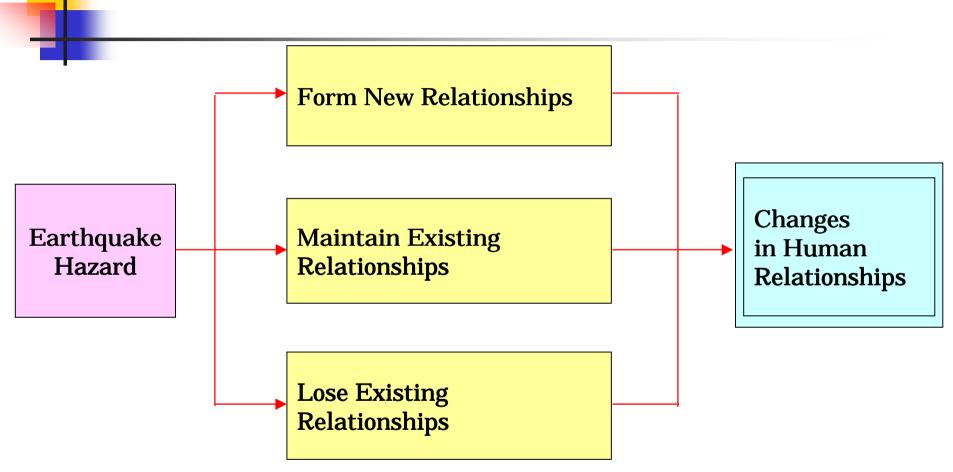

## Relation Diagram for Social Support Network (1)

Relation Diagram (2): Human Relationship Changes after the Earthquake