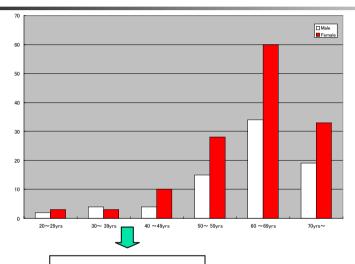

### Validation of Priorities among Seven Elements

Age Distribution of Kobe Grass Roots Workshop Participants (N=269) "Determinants of the Changes of Residence and Life Reconstruction" Survey Opinion Provider Age Distributions