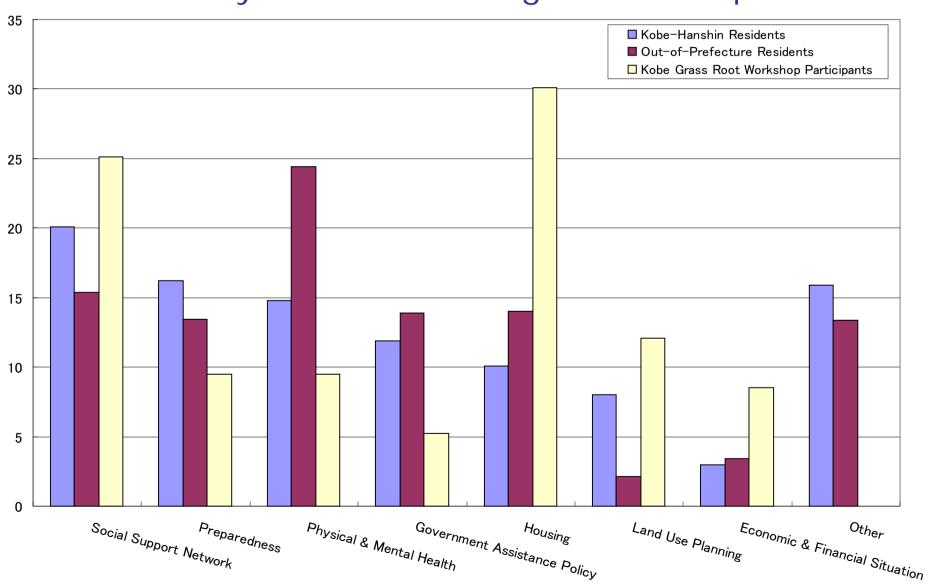

Biased Sample!

Use of "Determinants of the Changes of Residence and Life Reconstruction" Survey (Tatsuki & Hayashi, 1999, in press ) free format opinion data

Coding free format opinions expressed in the questionnaire using the 312 life recovery categories and then classify them into one of seven life recovery elements

Kobe-Hanshin Residents (N=350)

Out-Of-Prefecture Residents (N=201)

### Percentage of Opinion Cards for Everyday Life Recovery Elements among Three Samples