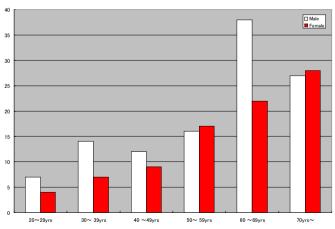

### Validation of Priorities among Seven Elements

Age Distribution of Kobe Grass Roots Workshop Participants (N=269) "Determinants of the Changes of Residence and Life Reconstruction" Survey Opinion Provider Age Distributions