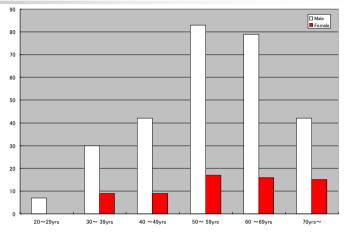

### Validation of Priorities among Seven Elements

Age Distribution of Kobe Grass Roots Workshop Participants (N=269) "Determinants of the Changes of Residence and Life Reconstruction" Survey Opinion Provider Age Distributions