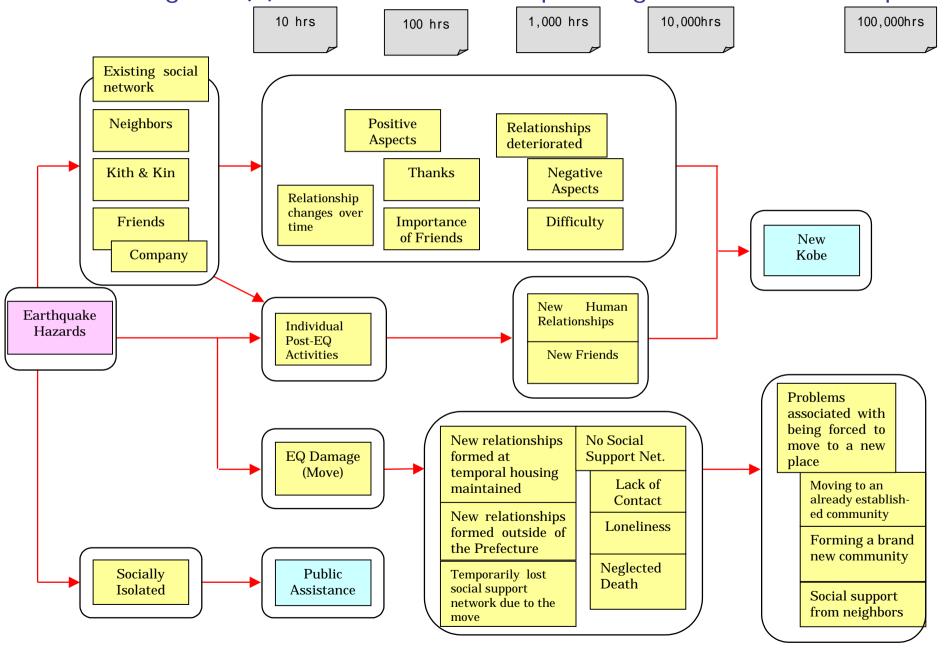

se of "Determinants of the Changes of Residence and Life Reconstruction" Survey (Tatsuki & Hayashi, 1999, in press ) free format opinion data



Coding free format opinions expressed in the questionnaire using the 312 life recovery categories and then classify them into one of seven life recovery elements



Kobe-Hanshin Residents (N=350)



Out-Of-Prefecture Residents (N=201)

### Percentage of Opinion Cards for Everyday Life Recovery Elements among Three Samples



# Two Conflicting Valuations on Everyday Life Recovery

<< Valuation of Citizens>>

<< Valuation of Local Governments>>



#### 2) Defining Goals & 3) Prioritizing Measures for Everyday Life Recovery



## Relation Diagram for Social Support Network (1)



Relation Diagram (2): Human Relationship Changes after the Earthquake



#### Relation Diagram (3): To Create a New Kobe...



### Tree Diagram on Government Assistance Policy 3 ) Government Assistance Policy

| From Citizens' Viewpoints |                                 |                                                                                                      | Assessement Panel<br>Evaluation (⊚. O. Δ. ?) |             |          | Programs (Examples of Current Programs) |
|---------------------------|---------------------------------|------------------------------------------------------------------------------------------------------|----------------------------------------------|-------------|----------|-----------------------------------------|
| Long Term Goal            | Mid-Range Goal                  | Means