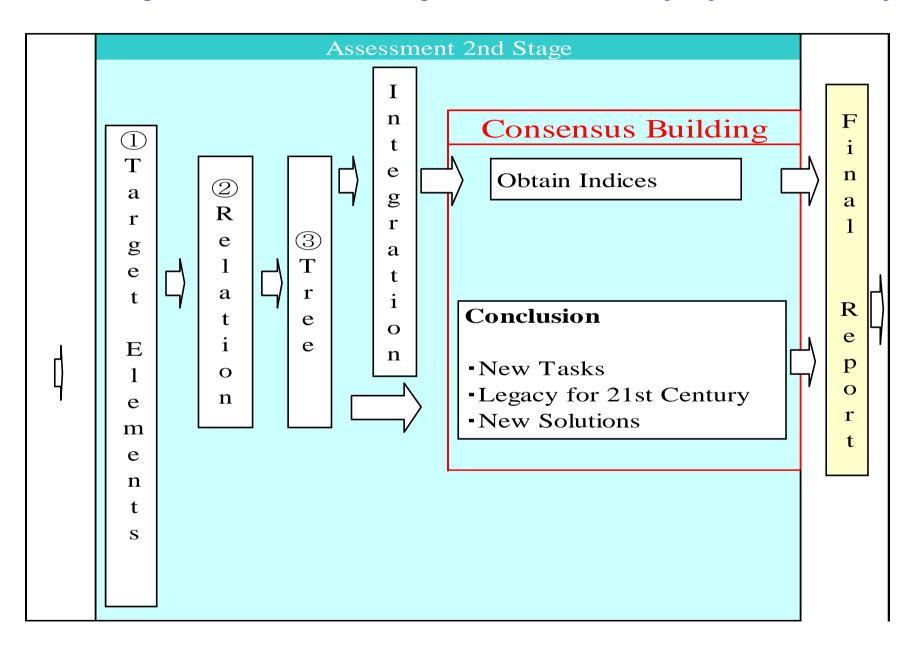

## The Flow of a TQM-Based Assessment of Everyday Life Recovery

- 1. Explore the meanings of recovery of everyday life and classify them into categories and elements.
  - → Grass-root workshops (Affinity Diagram)
  - → Validation of life recovery elements priorities (Survey)
- 2. Identify causal relations among affinity elements
  - → Draw cause-effect arrows (Relation Diagram)
- 3. Identify concrete means to attain goals
  - → Prioritize actions (Tree Diagram)

#### 2) Defining Goals & 3) Prioritizing Measures for Everyday Life Recovery