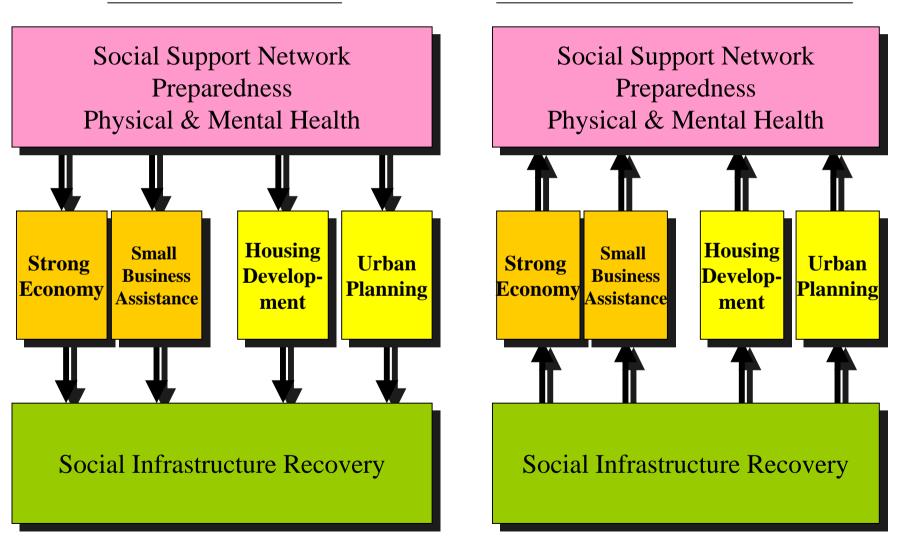

# Two Conflicting Valuations on Everyday Life Recovery

<< Valuation of Citizens>>

<< Valuation of Local Governments>>