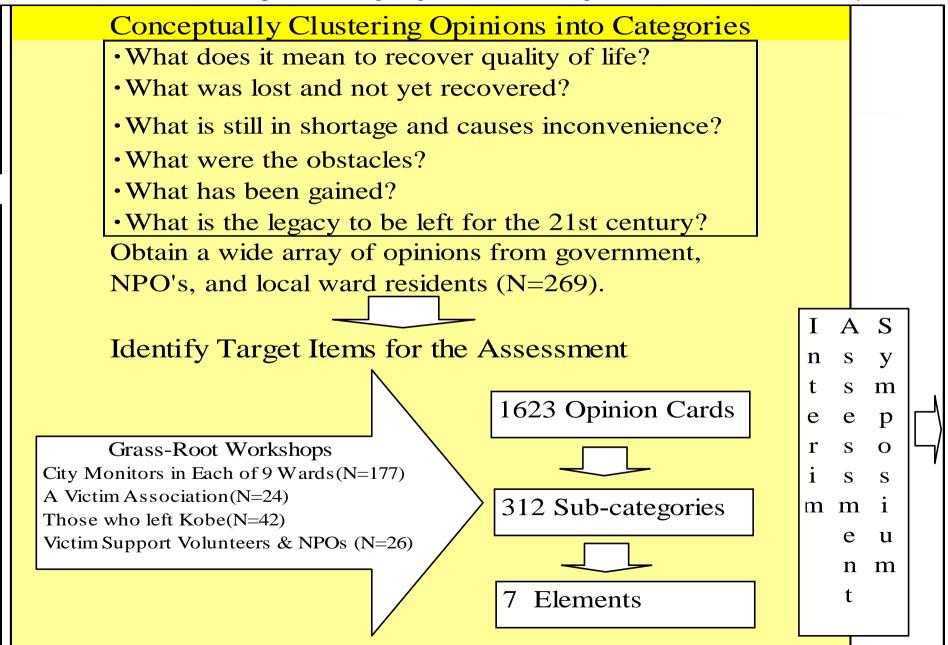

#### 1) Define the Meanings of Everyday Life Recovery: Grass-Root Workshop

Seven Elements for Everyday Life Recovery

Biased Sample!

Use of "Determinants of the Changes of Residence and Life Reconstruction" Survey (Tatsuki & Hayashi, 1999, in press ) free format opinion data

Coding free format opinions expressed in the questionnaire using the 312 life recovery categories and then classify them into one of seven life recovery elements