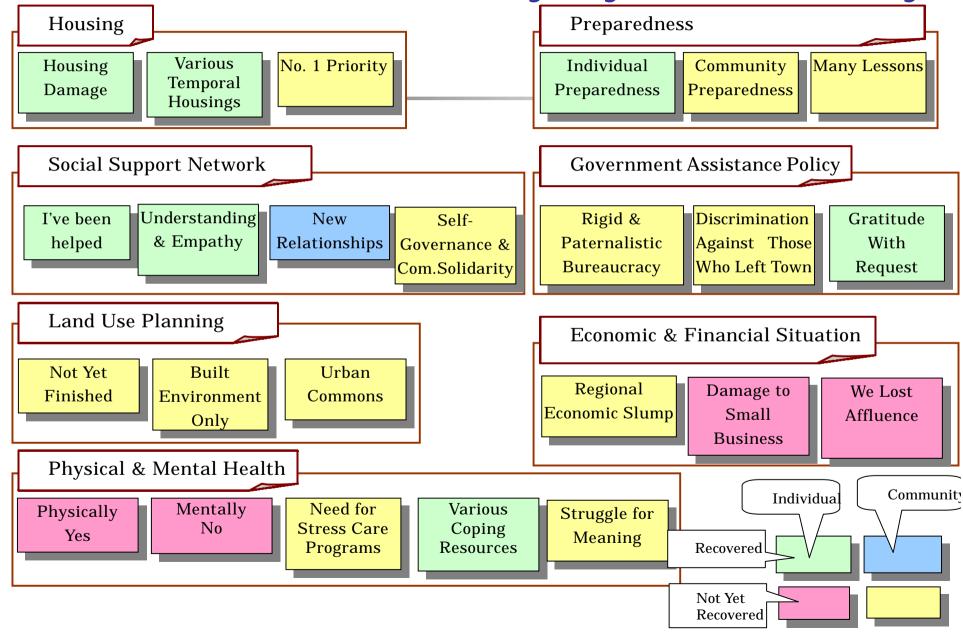

#### 1) Define the Meanings of Everyday Life Recovery: Grass-Root Workshop

Seven Elements for Everyday Life Recovery

Biased Sample!

Use of "Determinants of the Changes of Residence and Life Reconstruction" Survey (Tatsuki & Hayashi, 1999, in press ) free format opinion data

Coding free format opinions expressed in the questionnaire using the 312 life recovery categories and then classify them into one of seven life recovery elements