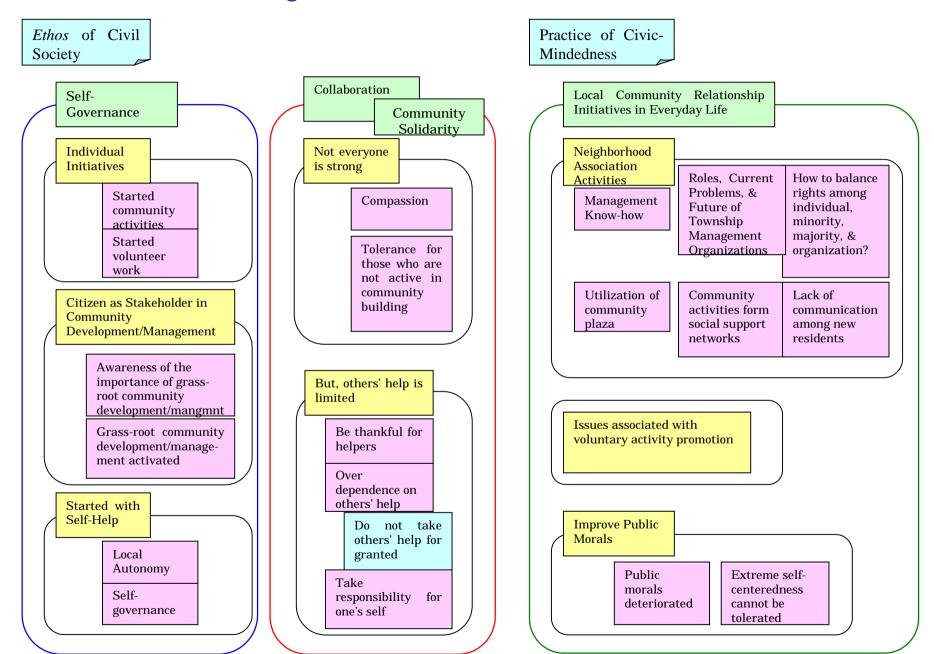

fe Reconstruction" Survey (Tatsuki & Hayashi, 1999, in press ) free format opinion data



Coding free format opinions expressed in the questionnaire using the 312 life recovery categories and then classify them into one of seven life recovery elements



Kobe-Hanshin Residents (N=350)



Out-Of-Prefecture Residents (N=201)

### Percentage of Opinion Cards for Everyday Life Recovery Elements among Three Samples



# Two Conflicting Valuations on Everyday Life Recovery

<< Valuation of Citizens>>

<< Valuation of Local Governments>>



#### 2) Defining Goals & 3) Prioritizing Measures for Everyday Life Recovery



## Relation Diagram for Social Support Network (1)



Relation Diagram (2): Human Relationship Changes after the Earthquake



#### Relation Diagram (3): To Create a New Kobe...



### Tree Diagram on Government Assistance Policy 3 ) Government Assistance Policy

| From Citizens' Viewpoints |                                 |                                                                                                      | Assessement Panel<br>Evaluation (⊚. O. Δ. ?) |             |          | Programs (Examples of Current Programs) |
|---------------------------|---------------------------------|------------------------------------------------------------------------------------------------------|----------------------------------------------|-------------|----------|-----------------------------------------|
| Long Term Goal            | Mid-Range Goal                  | Means