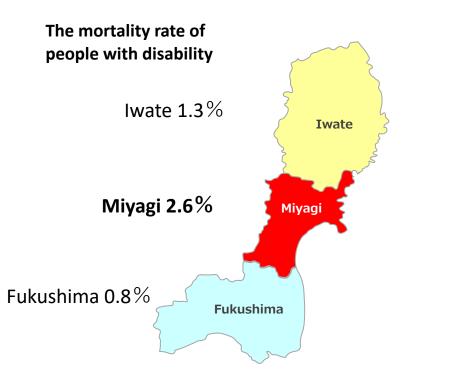

# The root cause of high mortality rate of people with disabilities lies in the siloization of normal time social services and disaster management response.

In the Great East Japan Earthquake, the mortality rate of people with disability has more than doubled in Miyagi Prefecture, where welfare environment was advanced.