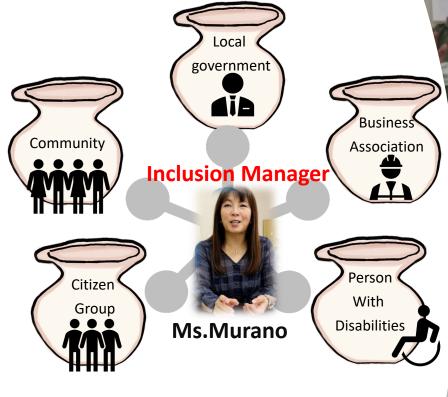

## Successful Example

Inclusion manager, who are responsible for bringing stakeholders together to create individual evacuation plans, are the key to success.