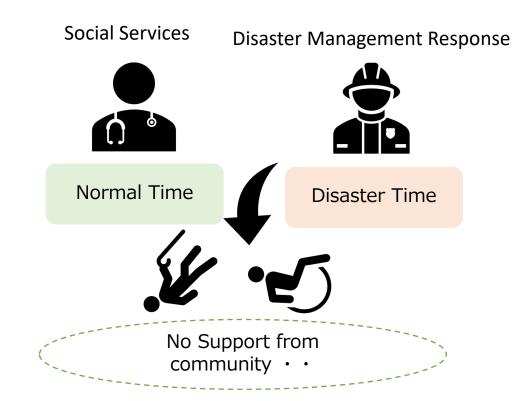

# The root cause of high mortality rate of people with disabilities lies in the siloization of normal time social services and disaster management response.

In the Great East Japan Earthquake, the mortality rate of people with disability has more than doubled in Miyagi Prefecture, where welfare environment was advanced.

The problem is that the creation of a welfare environment that enables people to live at home during normal times and disaster management in times of disaster are divided into different departments, and there is no coordination between them.