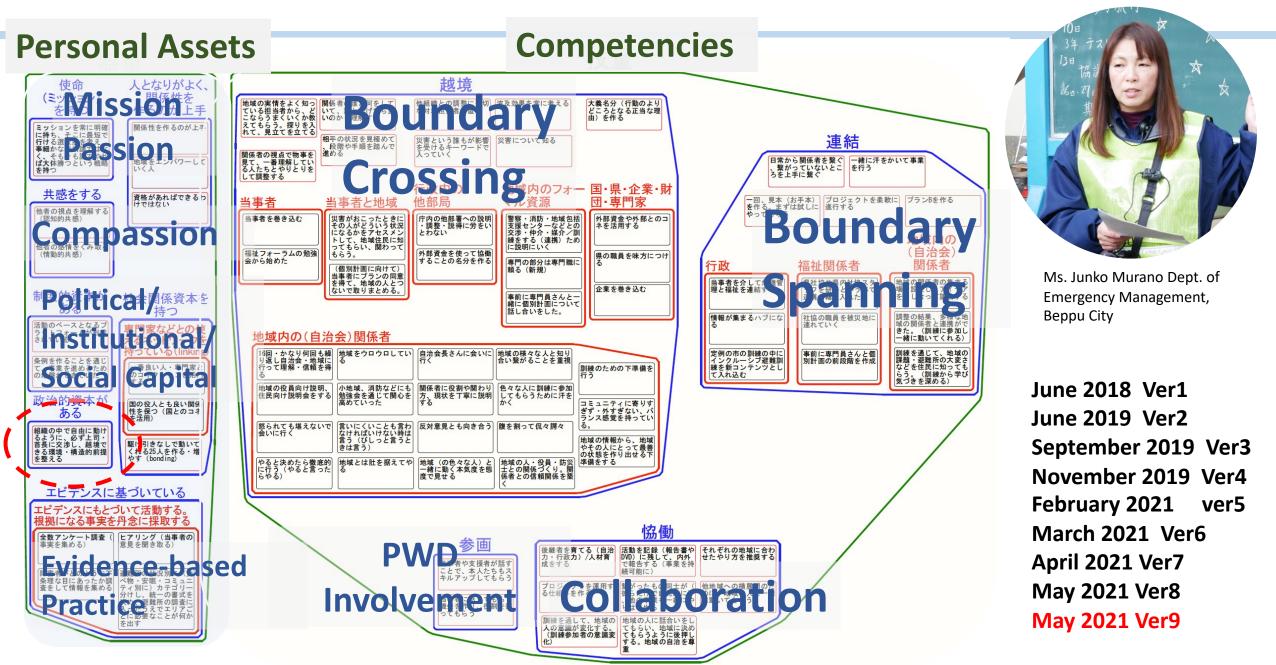

## Successful Example

Inclusion manager, who are responsible for bringing stakeholders together to create individual evacuation plans, are the key to success.

# Silo-Breaking Practice in Beppu city, Oita

1821215

ト分県別府市

#### **Analysis for Inclusion Manager Competencies**