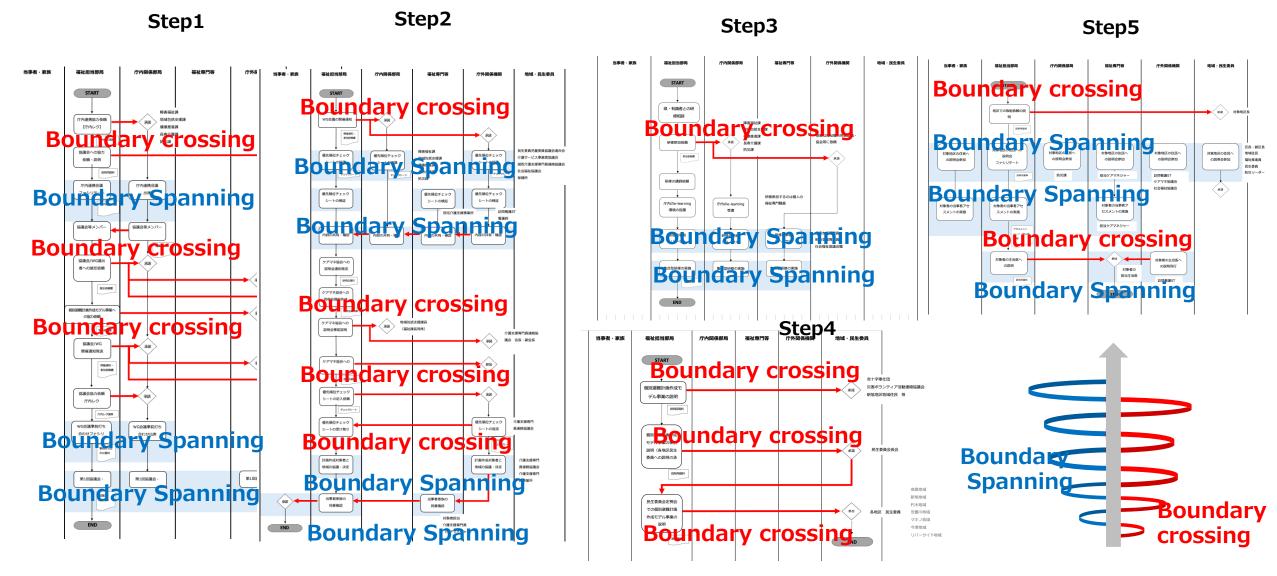

### Analysis of the actual status of practitioner operations

### Analysis of the actual status of practitioner operations

The process of Boundary crossing→ Boundary Spanning was repeated.