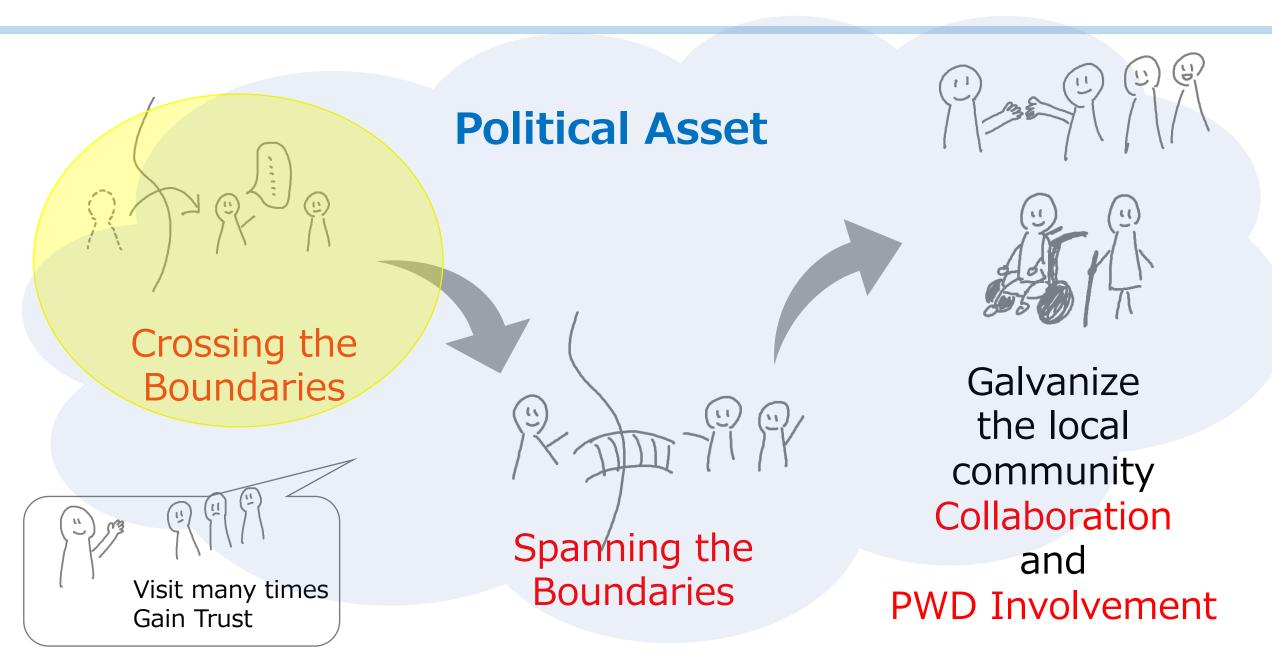

## Successful Example

Inclusion manager, who are responsible for bringing stakeholders together to create individual evacuation plans, are the key to success.

# Silo-Breaking Practice in Beppu city, Oita

1821215

ト分県別府市