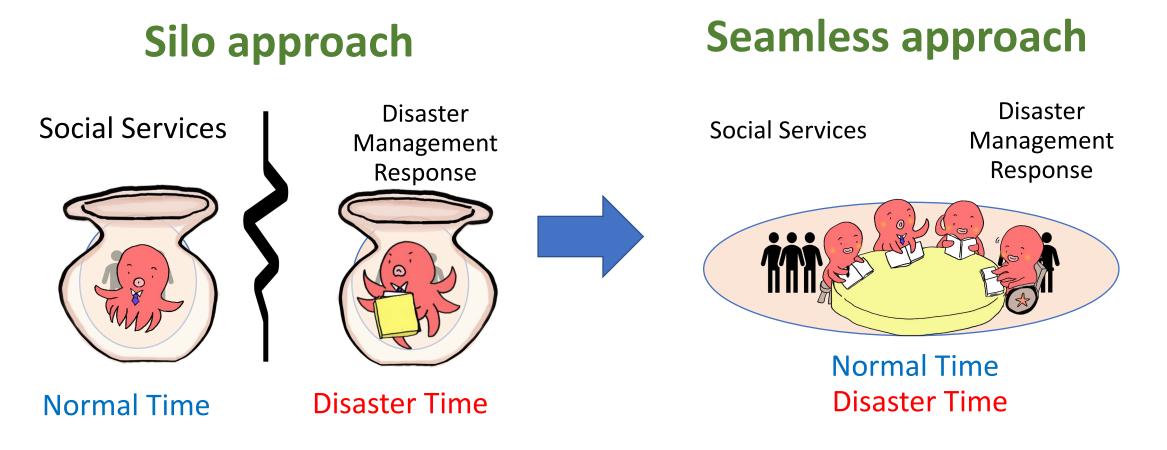

The problem is that the creation of a welfare environment that enables people to live at home during normal times and disaster management in times of disaster are divided into different departments, and there is no coordination between them.

### Background

In order to create an individual evacuation plan, welfare department and disaster management department, both of which are closely related to each other, must work hand in hand to create the plan. These plans should be considered seamlessly !